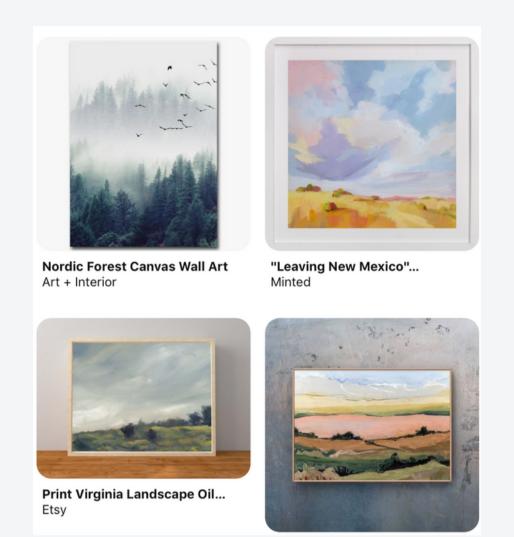

# Colour schemes options

Colour for your kitchen as agreed on

Art style you like to include

A mix between landscape and abstract

Finishes colours for the kitchen

Backsplash/ wall colours/ cabinet and flooring