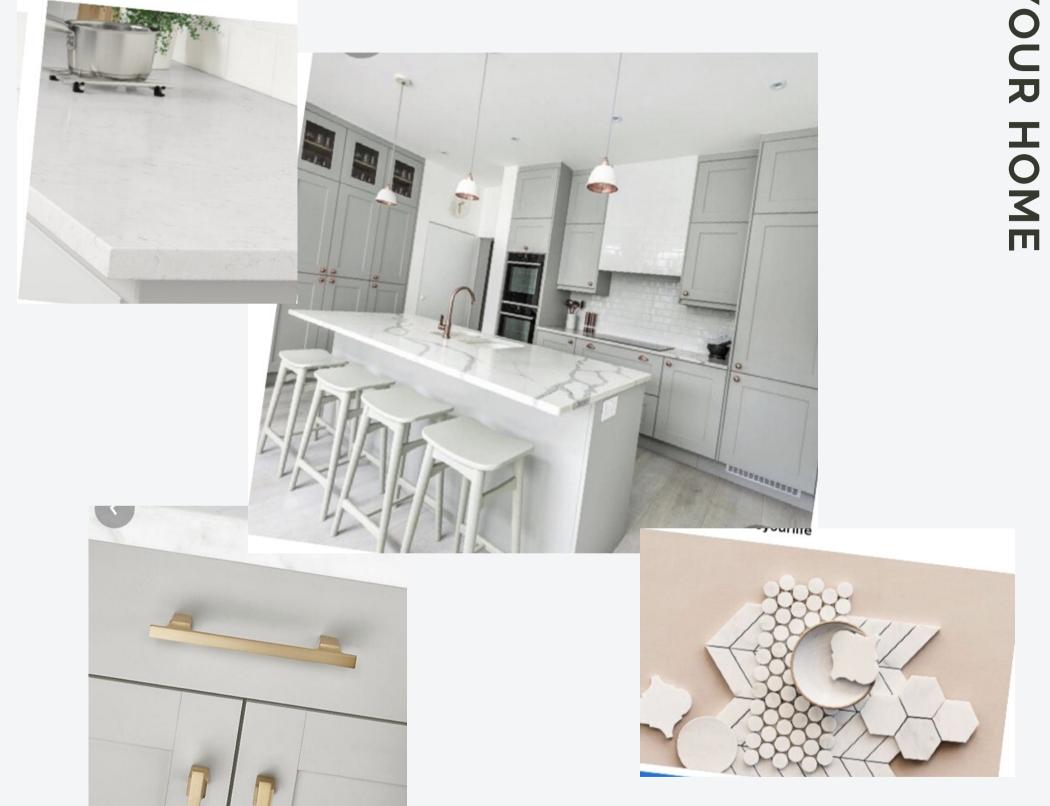

# Colour schemes options

Colour for your kitchen as agreed on

Art style you like to include

A mix between landscape and abstract

Finishes colours for the kitchen

Backsplash/ wall colours/ cabinet and flooring

Inspirations for colour scheme

We love the colours in this interior for you home