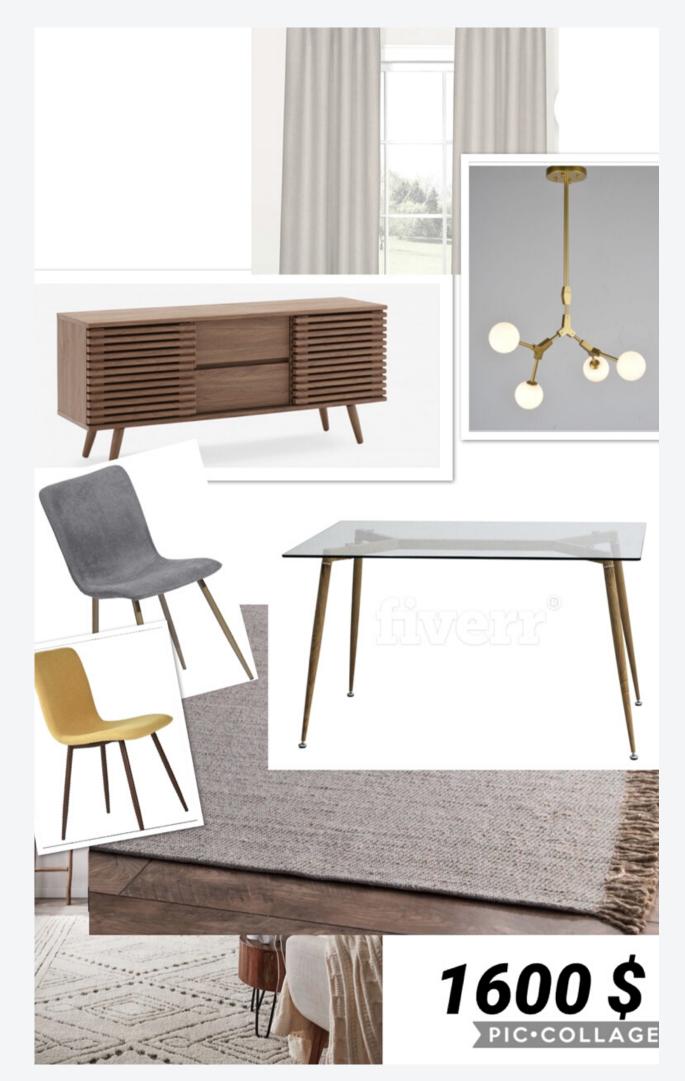

| Rug                      | 1000    | 5000   | 10000  |                  | 1          | 400       |
|             |                          |         |        |        |                  |            | 0         |
| LIGHTING    |                          |         |        |        |                  |            | 0         |
|             | Ceiling Fixture          | 1000    | 2500   | 5000   |                  |            |           |
|             | Table Lamp(s)            | 250     | 500    | 1000   |                  |            | 0         |
|             | Wall Sconces             | 125     | 250    | 500    |                  |            | 0         |
|             |                          |         |        |        |                  | ROOM TOTAL |           |



This dining room was made for \$1600 total

to give you an idea of budget

#### What's Next

## MOVING FORWARD! YOU GET TO DECIDE TO CONTINUE WORKING WITH US ON THE NEXT STEPS

1-We will be working on finishing up a complete 3D with the colours we chose, we will add in art, accessories, and all details so you can see how the finished interior will be. 2-We will be communicating with the contractors to confirm the design and it's details.



#### What's Next

### WE WOULD LOVE TO CONTINUE WORKING WITH YOU!

3- Choosing finishes and managing the project installation can be overwhelming and time consuming. If you are unsure of where to look for materials and how to put everything together in a cohesive & beautiful way, we can help.

We start with a proposal and take it from there,





if y