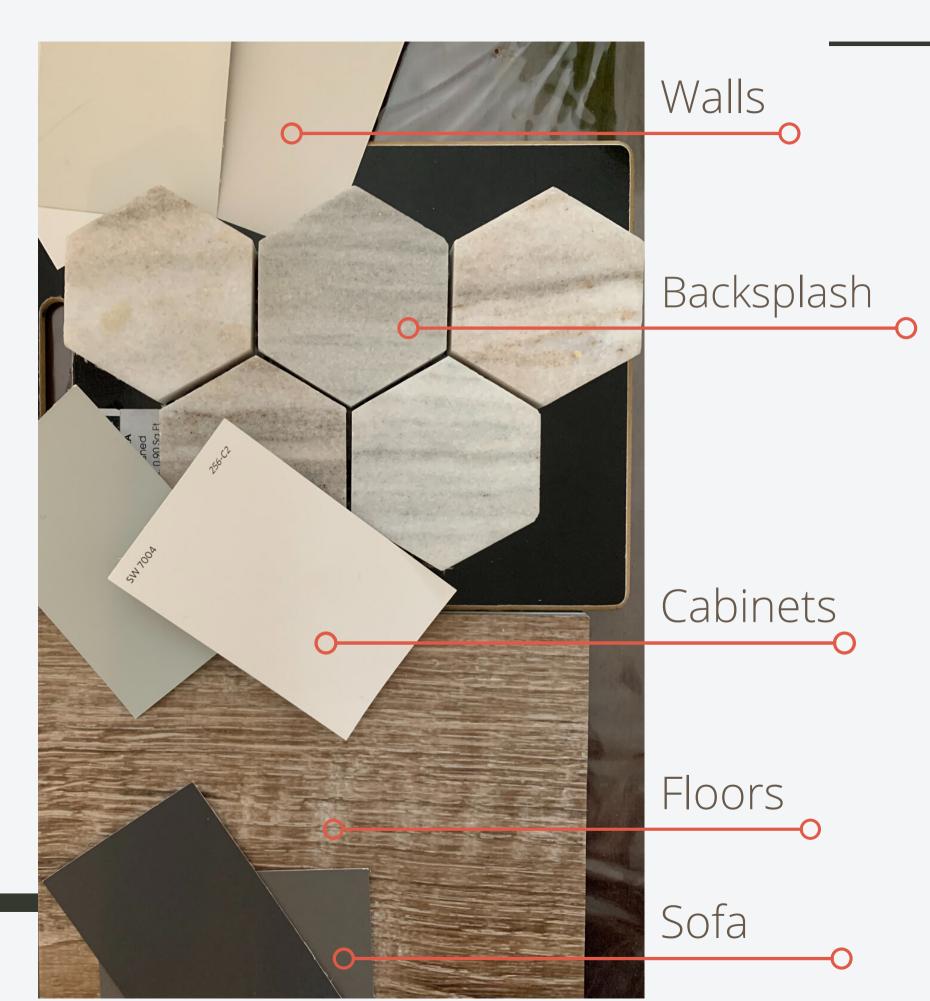

# Colour schemes options

Colour for your kitchen as agreed on

Art style you like to include

A mix between landscape and abstract

Finishes colours for the kitchen

Backsplash/ wall colours/ cabinet and flooring

# colours for fixed elements

Flooring, floor tiles, backsplash and walls