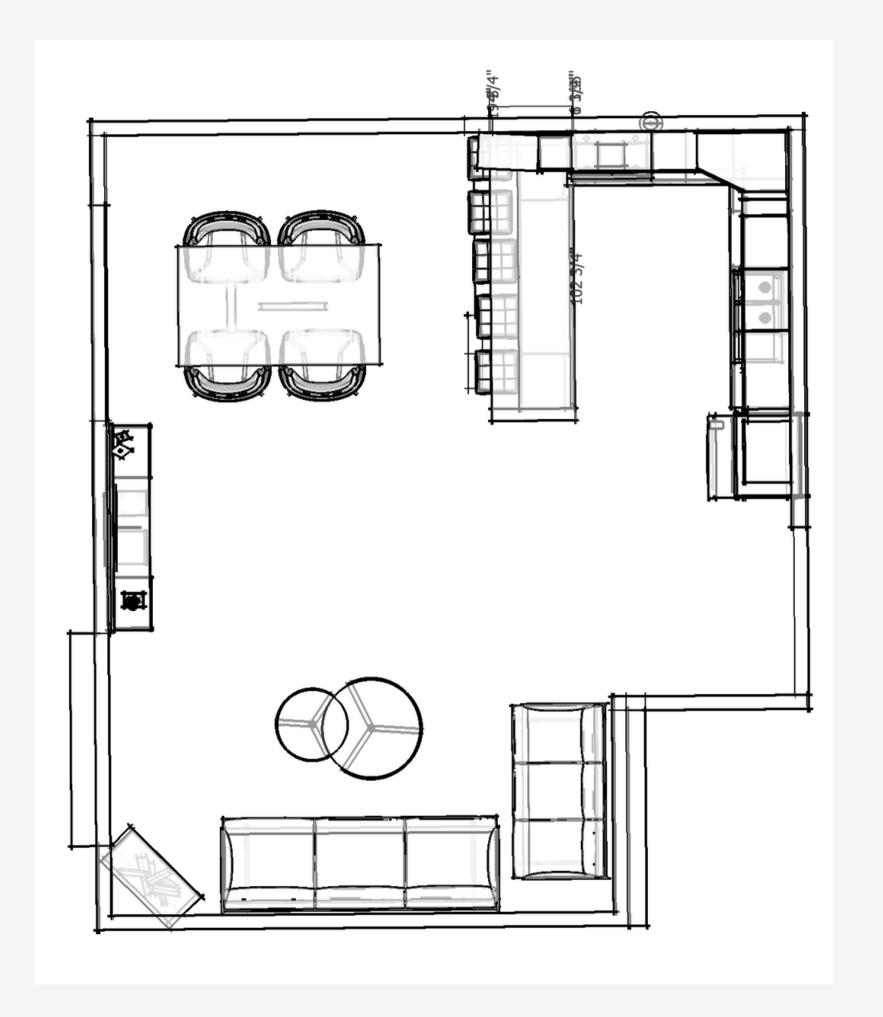

## 136 VICTORIA STREET

Mini Seeds



#### Home's needs



1-Update the Kitchen

2-Create an open concept

3-Inhance interior lighing

4-Give a modern updated look to the main floor

### Recommended Solutions

WHAT TO DO

will create an open concept and update the interior look

- 1- Take the kitchen wall down
  - 2-Create a new lighting plan
    - 3-Change kitchen cabinets
      - 4- Re-design new kitchen layout
  - 5- Find new finishes and colours for interior elements



#### **RENOVATION WORK**

- 1- Take the kitchen wall down
- 2- Re-design new kitchen layout
- 3-Create a new lighting plan (adding pod light)

#### **DECOR WORK**

- 4-New kitchen cabinets
- 5- Find new finishes and colours for interior elements.
- (flooring-backsplash-wall paint)
- 6-Shopping for dining room new furniture and styling the space (Accessori