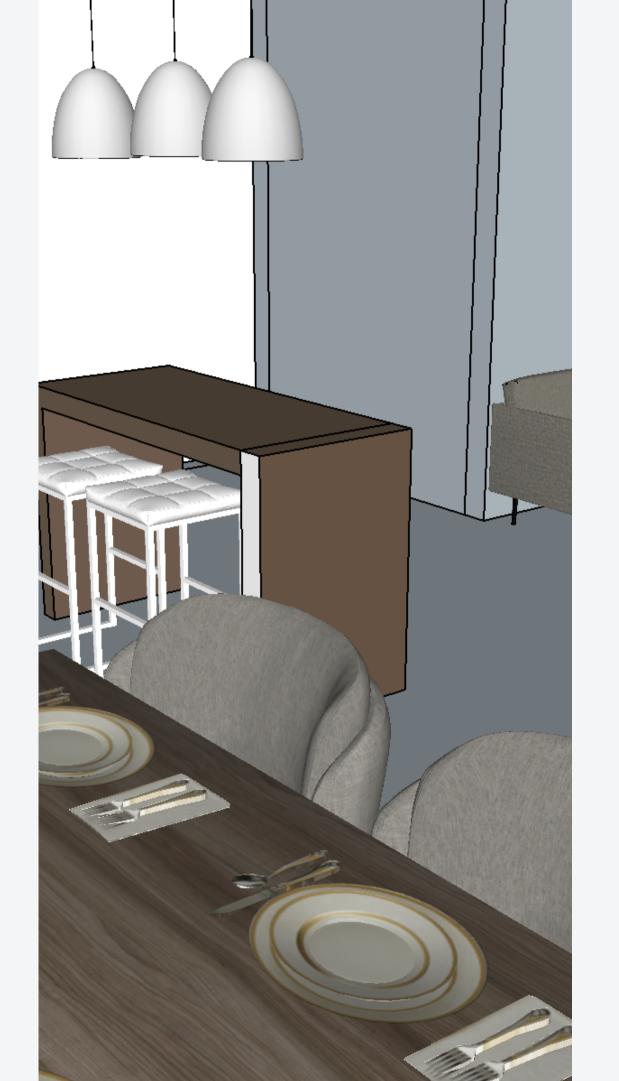

### The design

 New kitchen layout we recommend as discussed in pur inisital meeting

New lighting plan

lighting is the element that will transform your main floor to aWOW the space is awesome, we recommend underlight cabinets, pot ligh and new lighting fixtures