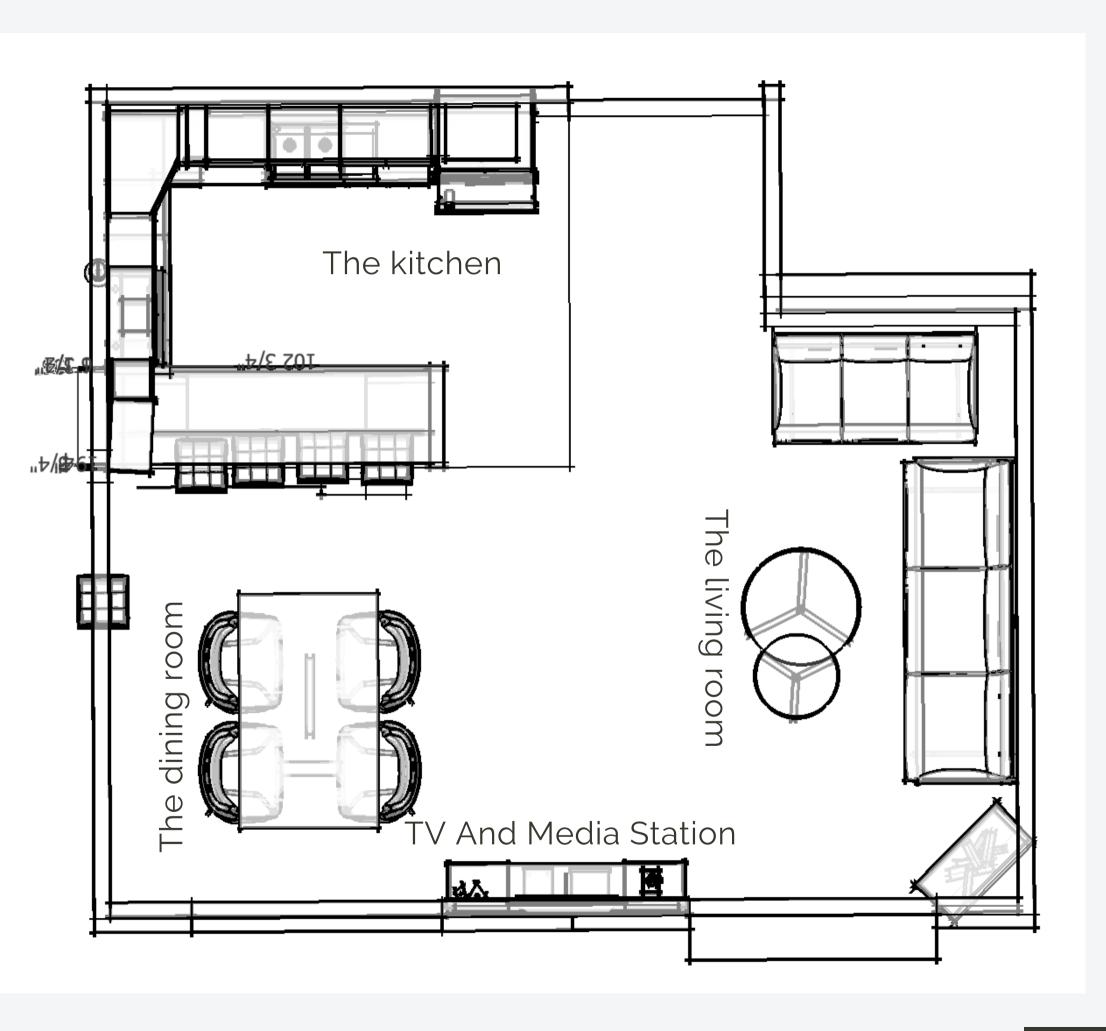

shes and colours for interior elements



#### **RENOVATION WORK**

- 1- Take the kitchen wall down
- 2- Re-design new kitchen layout
- 3-Create a new lighting plan (adding pod light)

#### **DECOR WORK**

- 4-New kitchen cabinets
- 5- Find new finishes and colours for interior elements.
- (flooring-backsplash-wall paint)
- 6-Shopping for dining room new furniture and styling the space (Accessories, wall art, light chandelier)



Take the kitchen wall down

Will create an open concept and make your house feels and looks bigger

### The design

 New kitchen layout we recommend as discussed in pur inisital meeting

New lighting plan

lighting is the element that will transform your main floor to aWOW the space is awesome, we recommend underlight cabinets, pot ligh and new lighting fixtures



# The floor plan

# Colour schemes options



Colour for your kitchen as agreed on



Art style you like to include

A mix between landscape and abstract



Finishes colours for the kitchen

Backsplash/ wall colours/ cabinet and flooring



Inspirations for colour scheme

We love the colours in this interior for you home

### Recommendations



# Furniture style and colour theme

A mix of modern and Scandinavian style for your furniture colour and style



# colours for fixed elements

Flooring, floor tiles, backsplash and walls

# OUR HOME

# Details we love for your home



1

Feature wall

# OUR HOME

# Details we love for your home



2

Feature wall in the dining room

# Details we love for your home



3

TV and media wall

# Details we love for your home



3

Fire place solution