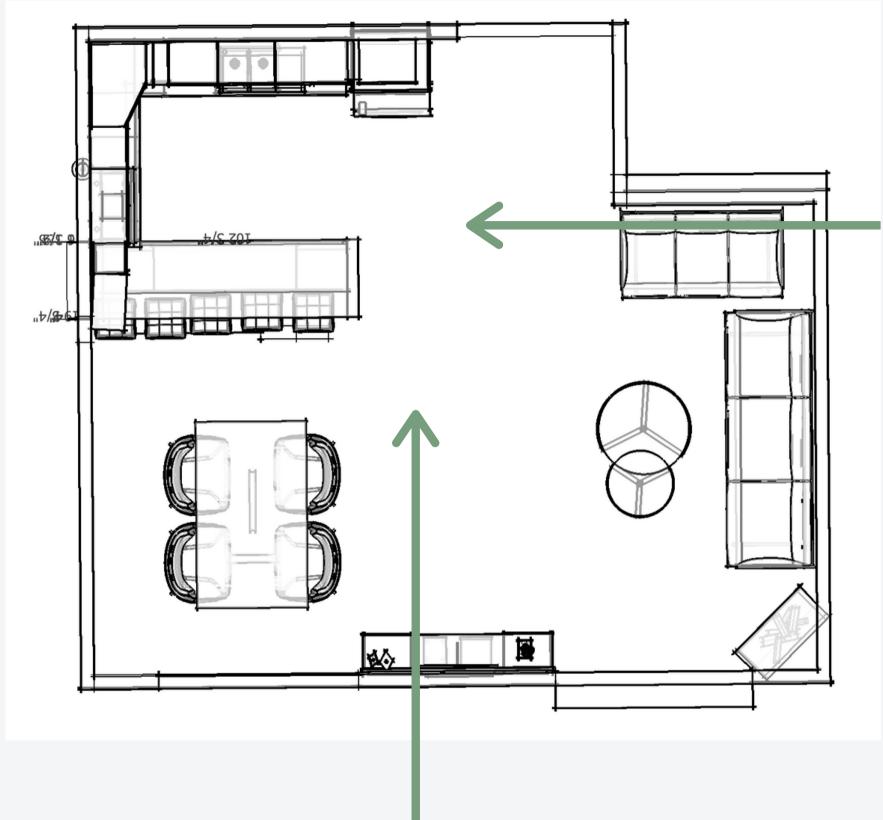

### Recommended Solutions

WHAT TO DO

will create an open concept and update the interior look

- 1- Take the kitchen wall down
  - 2-Create a new lighting plan
    - 3-Change kitchen cabinets
      - 4- Re-design new kitchen layout
  - 5- Find new finishes and colours for interior elements

Take the kitchen wall down

Will create an open concept and make your house feels and looks bigger